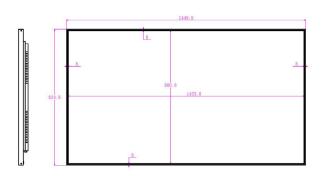

## Dimensions(mm)

#### **Technical Specification**

| Display                |                                                                        |                                  |                                              |
|------------------------|------------------------------------------------------------------------|----------------------------------|----------------------------------------------|
| Model                  | LDH65-SAI400K                                                          | Power & Environmental Conditions |                                              |
| Backlight              | LED                                                                    | Power Supply                     | AC100-240V, 50/60Hz                          |
| Screen Size            | 65"                                                                    | Туре                             | Internal                                     |
| Aspect Ratio           | 16:9                                                                   |                                  |                                              |
| Resolution             | 3840×2160                                                              | Consumption(Typical)             | 250W                                         |
| Display Colors         | 1.07B(10 bits)                                                         | Consumption(Standby)             | Less than 0.5W                               |
| Brightness             | 320nits                                                                | Operating Temperature            | 0°C~+40°C (32°F~104°F)                       |
| Contrast Ratio         | 1000:1                                                                 | Operating Humidity               | 10%~85%                                      |
| Viewing Angle(H×V)     | 178°/178°                                                              | Mechanical Specification         |                                              |
| Display Mode           | Landscape/Portrait                                                     | Dimensions                       | 1449.8mm×824.8mm×58.3mm(57.08"×32.47"×2.30") |
| Response Time          | 8ms                                                                    | Package                          | 1580mm×955mm×165mm(62.20"×37.59"×6.49")      |
| Lifespan               | 30,000h                                                                | Bezel Width                      | 8mm                                          |
| Connectivity           |                                                                        | Net Weight                       | 26kg (57.32lb)                               |
| Input                  | RJ45 ×1, USB ×2, TF Slot ×1, HDMI ×1, SIM Slot ×1,<br>3.5mm Audio In×1 | Gross Weight                     | 35.8kg (78.92lb)                             |
| External Control       | RS232                                                                  | Accessory                        |                                              |
| Wi-Fi                  |                                                                        | Included in Box                  | Power cord                                   |
|                        | Not Support                                                            | Wall Mount Kit                   | Yes                                          |
| Speaker                | 5W×2                                                                   | VESA Mount                       | 600mm × 400mm                                |
| Smart Signage Platform | Media Publish System 3.0                                               |                                  |                                              |