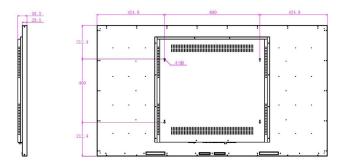

## Dimensions(mm)

#### **Technical Specification**

| Display                |                                                                        |                                  |                                              |
|------------------------|------------------------------------------------------------------------|----------------------------------|----------------------------------------------|
| Model                  | LDH65-SAI400K                                                          | Power & Environmental Conditions |                                              |
| Backlight              | LED                                                                    | Power Supply                     | AC100-240V, 50/60Hz                          |
| Screen Size            | 65"                                                                    | Туре                             | Internal                                     |
| Aspect Ratio           | 16:9                                                                   |                                  |                                              |
| Resolution             | 3840×2160                                                              | Consumption(Typical)             | 250W                                         |
| Display Colors         | 1.07B(10 bits)                                                         | Consumption(Standby)             | Less than 0.5W                               |
| Brightness             | 320nits                                                                | Operating Temperature            | 0°C~+40°C (32°F~104°F)                       |
| Contrast Ratio         | 1000:1                                                                 | Operating Humidity               | 10%~85%                                      |
| Viewing Angle(H×V)     | 178°/178°                                                              | Mechanical Specification         |                                              |
| Display Mode           | Landscape/Portrait                                                     | Dimensions                       | 1449.8mm×824.8mm×58.3mm(57.08"×32.47"×2.30") |
| Response Time          | 8ms                                                                    | Package                          | 1580mm×955mm×165mm(62.20"×37.59"×6.49")      |
| Lifespan               | 30,000h                                                                | Bezel Width                      | 8mm                                          |
| Connectivity           |                                                                        | Net Weight                       | 26kg (57.32lb)                               |
| Input                  | RJ45 ×1, USB ×2, TF Slot ×1, HDMI ×1, SIM Slot ×1,<br>3.5mm Audio In×1 | Gross Weight                     | 35.8kg (78.92lb)                             |
| External Control       | RS232                                                                  | Accessory                        |                                              |
| Wi-Fi                  |                                                                        | Included in Box                  | Power cord                                   |
|                        | Not Support                                                            | Wall Mount Kit                   | Yes                                          |
| Speaker                | 5W×2                                                                   | VESA Mount                       | 600mm × 400mm                                |
| Smart Signage Platform | Media Publish System 3.0                                               |                                  |                                              |