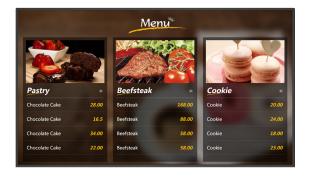

# LDH65-SAI400K 65" Wall-mounted Digital Signage

### Features:

High quality panel, industrial-grade design, full metal casing.
Dahua MPS platform provides unified remote management for system integrators and media operators.
Strong 4 core processor provides powerful decoding capabilities, enabling premium display performance.
Multiple installation modes satisfy a broad range of project requirements.